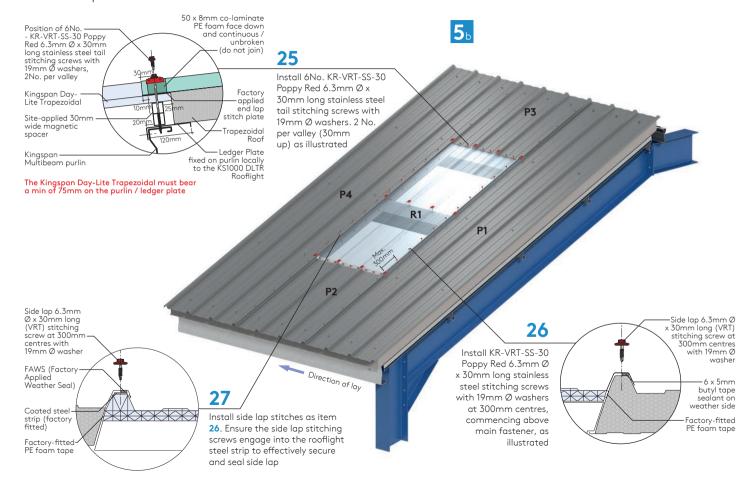

Side lap 6 x 5mm butyl tape sealant.

Fastener to suit QuadCore™ panel specification requirements: stainless steel.

Fastener to suit PIR panel specification requirements: stainless steel or carbon subject to project requirements.

 ${\bf Colour\ of\ sealants\ within\ this\ installation\ guide\ are\ for\ illustration\ purposes\ only.}$ 