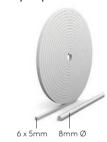

Side lap 6 x 5mm butyl tape sealant.

Fastener to suit QuadCore™ panel specification requirements: stainless steel.

Fastener to suit PIR panel specification requirements: stainless steel or carbon subject to project requirements.