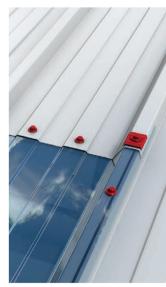

## QuadCore™ Panel / Day-Lite Trapezoidal KS1000 DLTR

Installation Guide

75mm End Lap









#### Components

Day-Lite Trapezoidal Roof Panel





This installation guide should be read in conjunction with the 'project specific' design drawings and method statements.

Although this installation guide is deemed to be correct at the time of publication, Kingspan reserves the right to amend the information at any time in the future. Installation guides are available for most of Kingspan insulated roof and wall panels.

Please call Kingspan Technical Services on:

UK Tel: +44 (0)1352 716101 or Freephone: 0800 587 0090

IRL Tel: +353 (0) 42 9698529

www.kingspanpanels.co.uk/www.kingspanpanels.ie

#### Storm washer



Storm 35-23 (DLTR)

#### PVC foam tape (SVG25)



Ledger plate



#### Butyl tape sealants



#### Butyl co-laminate tape sealants



50mm x 8mm butyl tape with PE f