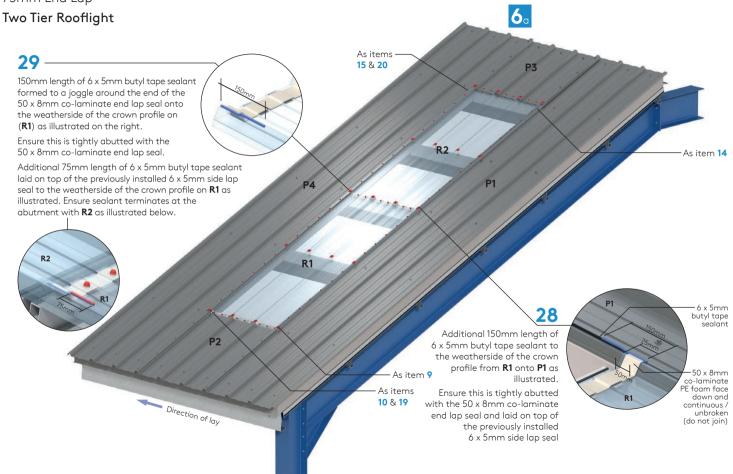

#### Butyl co-laminate tape sealants

50mm x 8mm butyl tape with PE foam co-laminate centre (with red release paper)

Note: sealant application is to Class A requirements.

Apply 8mm Ø air seal to ridge, verge and eaves positions – see Trapezoidal Roof Panel Installation Guide.

Please refer to Technical Update EU87 on Internal Air Seals and consult with the Kingspan Technical Services Department for further guidance.

End lap 50 x 8mm butyl tape with PE foam co-laminate centre (red release paper).

Side lap 6 x 5mm butyl tape sealant.

Fastener to suit QuadCore™ panel specification requirements: stainless steel.

Fastener to suit PIR panel specification requirements: stainless steel or carbon subject to project requirements.