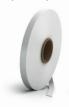

#### PVC foam tape (SVG25)

Ledger plate

Gun-grade sealant referred to is: - non-setting butyl sealant.

Note: as an alternative to using butyl air sealants, a PVC foam tape (SVG25) can be used for an air seal. All sealants to suit project specification requirements.