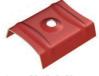

## QuadCore™ Panel / Day-Lite Trapezoidal KS1000 DLTR

Installation Guide

75mm End Lap









#### Components

Day-Lite Trapezoidal Roof Panel





This installation guide should be read in conjunction with the 'project specific' design drawings and method statements.

Although this installation guide is deemed to be correct at the time of publication, Kingspan reserves the right to amend the information at any time in the future. Installation guides are available for most of Kingspan insulated roof and wall panels.

Please call Kingspan Technical Services on:

UK Tel: +44 (0)1352 716101 or Freephone: 0800 587 0090

IRL Tel: +353 (0) 42 9698529

www.kingspanpanels.co.uk/www.kingspanpanels.ie

#### Storm washer



Storm 35-23 (DLTR)

#### PVC foam tape (SVG25)



Ledger plate



#### Butyl tape sealants



#### Butyl co-laminate tape sealants



50mm x 8mm butyl tape with PE foam co-laminate centre (with red release paper)

Note: sealant application is to Class A requirements.

Apply 8mm Ø air seal to ridge, verge and eaves positions – see Trapezoidal Roof Panel Installation Guide.

Gun-grade sealant referred to is: - non-setting butyl sealant.

Note: as an alternative to using butyl air sealants, a PVC foam tape (SVG25) can be used for an air seal. All sealants to suit project specification requirements.

Please refer to Technical Update EU87 on Internal Air Seals and consult with the Kingspan Technical Services Department for further guidance.

End lap 50 x 8mm butyl tape with PE foam co-laminat