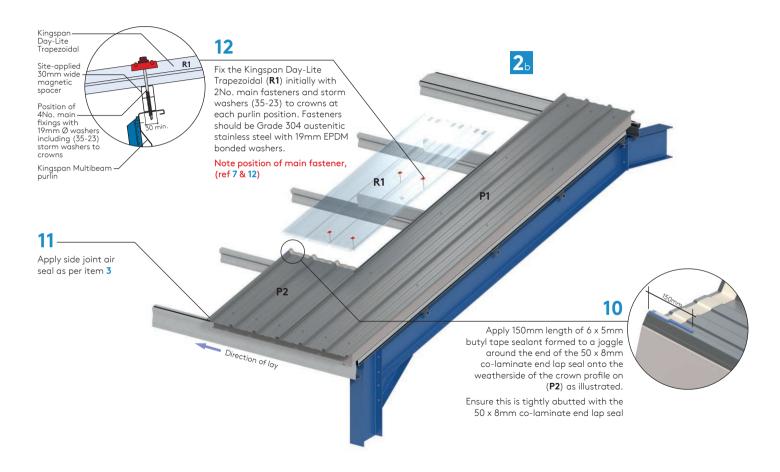

## QuadCore™ Panel / Day-Lite Trapezoidal KS1000 DLTR

Installation Guide

75mm End Lap