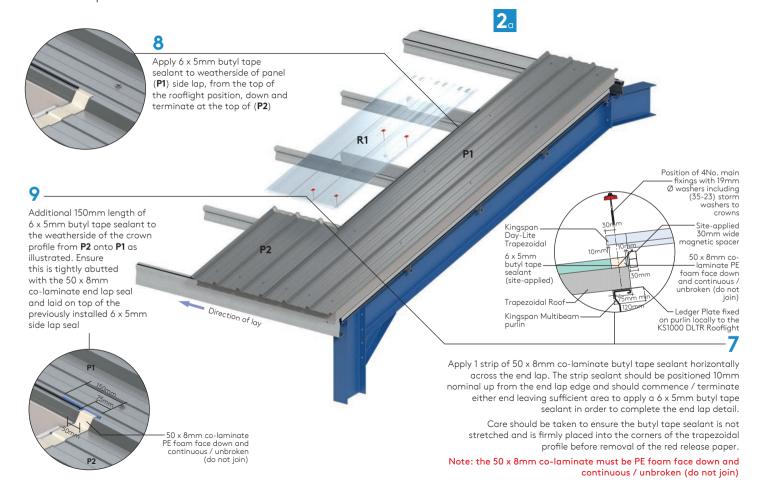

## QuadCore™ Panel / Day-Lite Trapezoidal KS1000 DLTR

Installation Guide

75mm End Lap