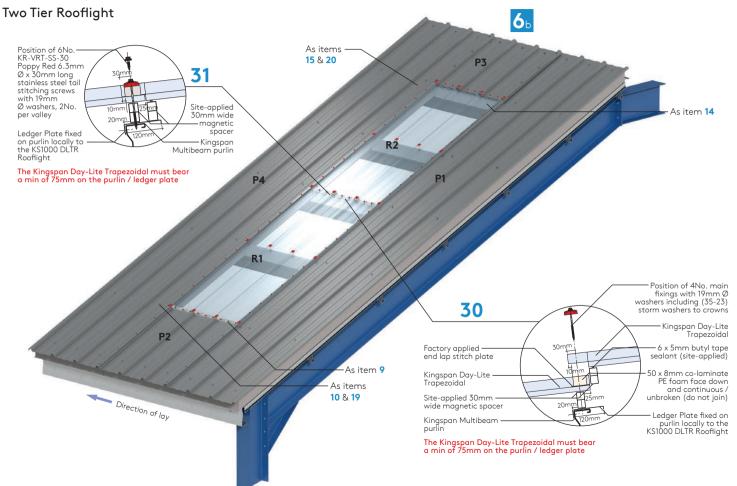

Side lap 6 x 5mm butyl tape sealant.

Fastener to suit QuadCore™ panel specification requirements: stainless steel.

Fastener to suit PIR panel specification requirements: stainless steel or carbon subject to project requirements.

Should the panel core change from QuadCore™ to PIR Core, a minimum number of main fasteners at intermediate locations is 3No. subject to wind loads.

Fastener to suit Day-Lite Trapezoidal specification requirements: stainless steel.

Kingspan Day-Lite Trapezoidal must be kept out of direct sunlight at all times prior to installation (at both ground and roof level). The Kingspan Day-Lite packs must be covered with a non-transparent waterproof sheet.