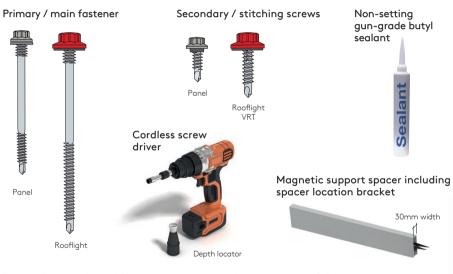

#### Components

Day-Lite Trapezoidal Roof Panel

This installation guide should be read in conjunction with the 'project specific' design drawings and method statements.

Although this installation guide is deemed to be correct at the time of publication, Kingspan reserves the right to amend the information at any time in the future. Installation guides are available for most of Kingspan insulated roof and wall panels.

Side lap 6 x 5mm butyl tape sealant.

Fastener to suit QuadCore™ panel specification requirements: stainless steel.

Fastener to suit PIR panel specification requirements: stainless steel or carbon subject to project requirements.

Should the panel core change from QuadCore™ to PIR Core, a minimum number of main fasteners at intermediate locations is 3No. subject to wind loads.

Fastener to suit Day-Lite Trapezoidal specification requirements: stainless steel.

Kingspan Day-Lite Trapezoidal must be kept out of direct sunlight at all times prior to installation (at both ground and roof level). The Kingspan Day-Lite packs must be covered with a non-transparent waterproof sheet.