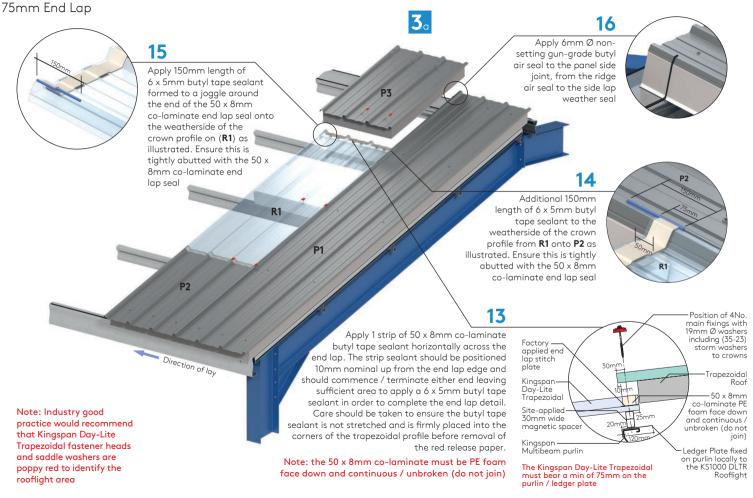

## QuadCore™ Panel / Day-Lite Trapezoidal KS1000 DLTR

Installation Guide

75mm End Lap