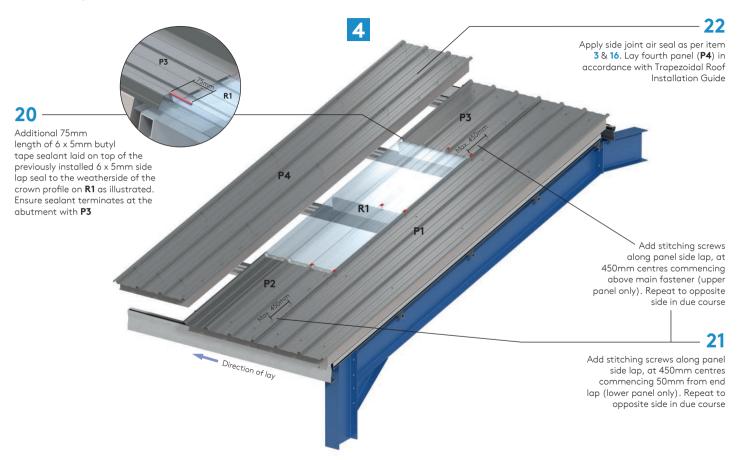

Side lap 6 x 5mm butyl tape sealant.

Fastener to suit QuadCore™ panel specification requirements: stainless steel.

Fastener to suit PIR panel specification requirements: stainless steel or carbon subject to project requirements.