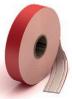

#### Butyl co-laminate tape sealants

50mm x 8mm butyl tape with PE foam co-laminate centre (with red release paper)

Note: sealant application is to Class A requirements.

Apply 8mm Ø air seal to ridge, verge and eaves positions – see Trapezoidal Roof Panel Installation Guide.

Please refer to Technical Update EU87 on Internal Air Seals and consult with the Kingspan Technical Services Department for further guidance.

End lap 50 x 8mm butyl tape with PE foam co-laminate centre (red release paper).