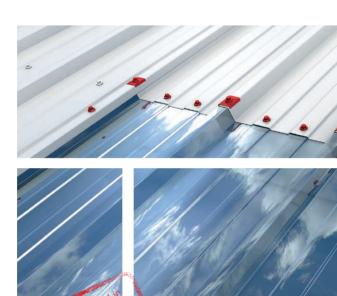

#### Components

Day-Lite Trapezoidal Roof Panel

This installation guide should be read in conjunction with the 'project specific' design drawings and method statements.

Although this installation guide is deemed to be correct at the time of publication, Kingspan reserves the right to amend the information at any time in the future. Installation guides are available for most of Kingspan insulated roof and wall panels.

#### Storm washer

Storm 35-23 (DLTR)

#### PVC foam tape (SVG25)

Ledger plate