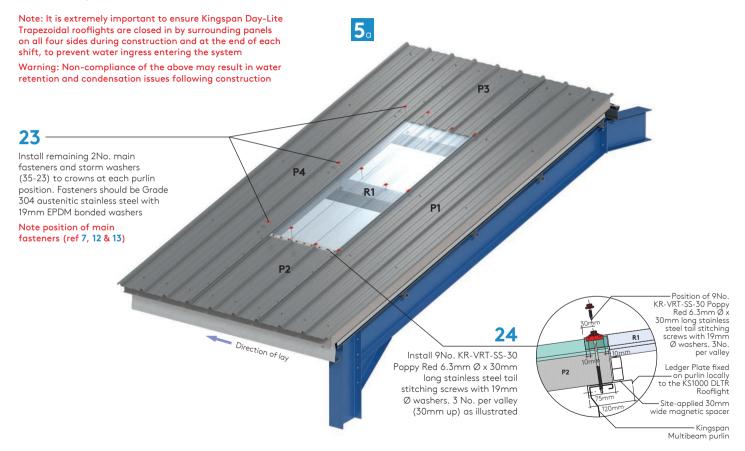

Kingspan Day-Lite Trapezoidal must be kept out of direct sunlight at all times prior to installation (at both ground and roof level). The Kingspan Day-Lite packs must be covered with a non-transparent waterproof sheet.

#### Warnina:

- All Kingspan Rooflights are not designed to be walked upon
- Do not use non-compatible silicone sealants with Kingspan Day-Lite Trapezoidal
- For many years sealant suppliers have advised caution when using sealants in temperatures less than +5°C
- Do not remove factory-applied barrier tape from underside of the side laps
- Do not use Kingspan Day-Lite Trapezoidal in a high humidity environment
- Use of FAWS only permitted on panel side lap to leading edge, see Envirocare Update 101
- It is important to follow enclosed fixing pattern to comply with non-fragility requirements