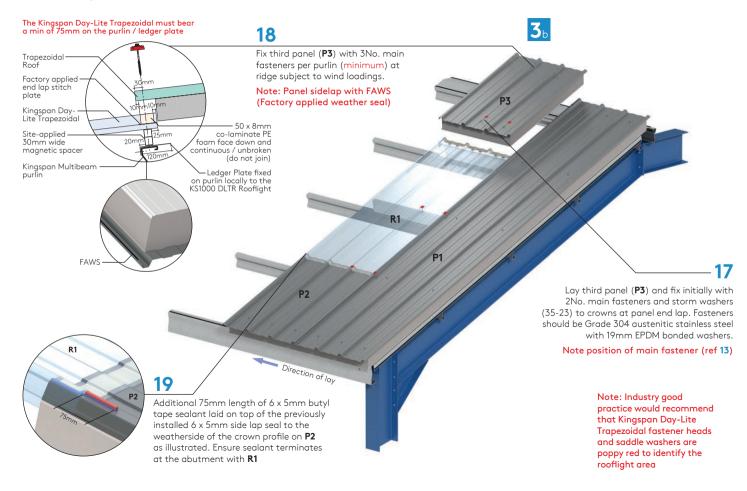

Side lap 6 x 5mm butyl tape sealant.

Fastener to suit QuadCore™ panel specification requirements: stainless steel.

Fastener to suit PIR panel specification requirements: stainless steel or carbon subject to project requirements.

Should the panel core change from QuadCore™ to PIR Core, a minimum number of main fasteners at intermediate locations is 3No. subject to wind loads.

Fastener to suit Day-Lite Trapezoidal specification requirements: stainless steel.

 ${\bf Colour\ of\ sealants\ within\ this\ installation\ guide\ are\ for\ illustration\ purposes\ only.}$ 