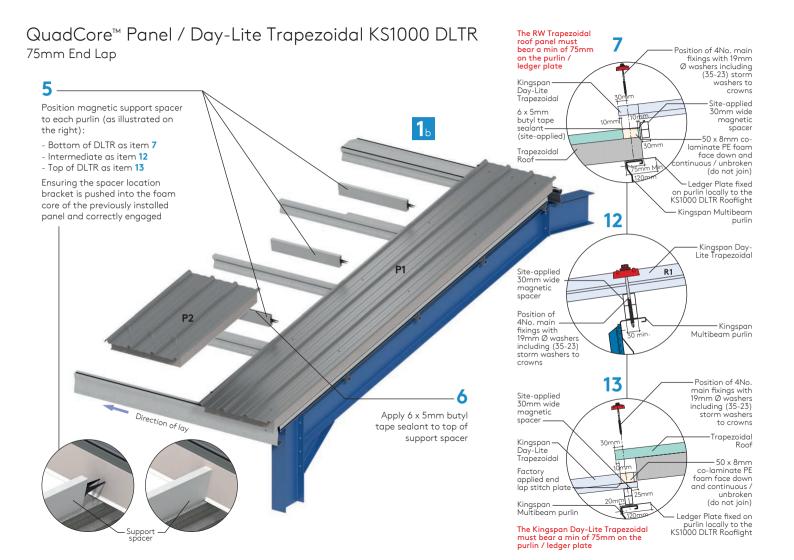

## QuadCore™ Panel / Day-Lite Trapezoidal KS1000 DLTR

Installation Guide

75mm End Lap