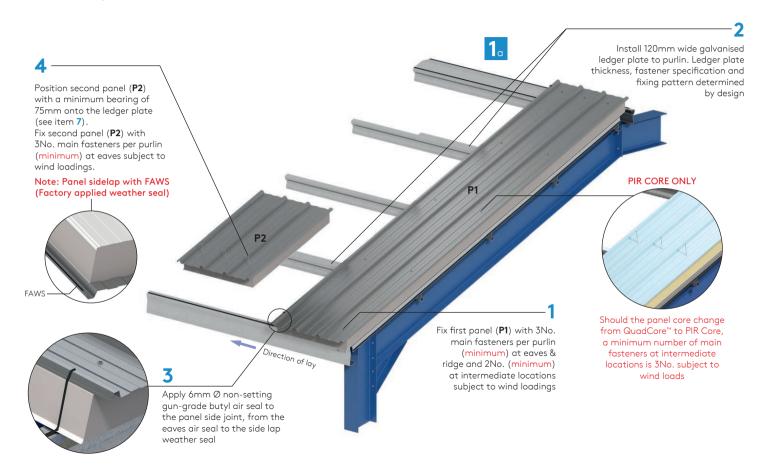

#### PVC foam tape (SVG25)

Ledger plate

Should the panel core change from QuadCore™ to PIR Core, a minimum number of main fasteners at intermediate locations is 3No. subject to wind loads.

Fastener to suit Day-Lite Trapezoidal specification requirements: stainless steel.