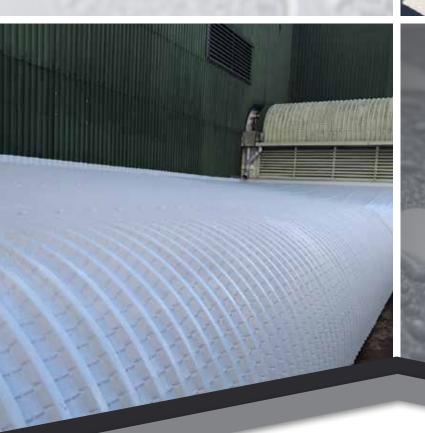

Suitable for application on to: Metal, Plastisol, Asbestos, Fibre Cement, Pitched Roofs and for Encapsulation and profile surfaces.

### **CORRUGATED CEMENT PANELS**

Elasto-kote can be spray applied using an airless sprayer making it ideal for rapid application to corrugated surfaces and offering 10 and 15 year option guarantees. A 2 coat application without primer leaving a highly reflective light grey finish and offering a full waterproofing solution extending the roof life expectancy.

### **METAL PROFILE ROOFS**

Metal profile roofs if not maintained rapidly become vulnerable to accelerated deterioration through weathering resulting in delamination of surface coating and rust. Elasto-kote has a built in primer and rust inhibitor formulation.