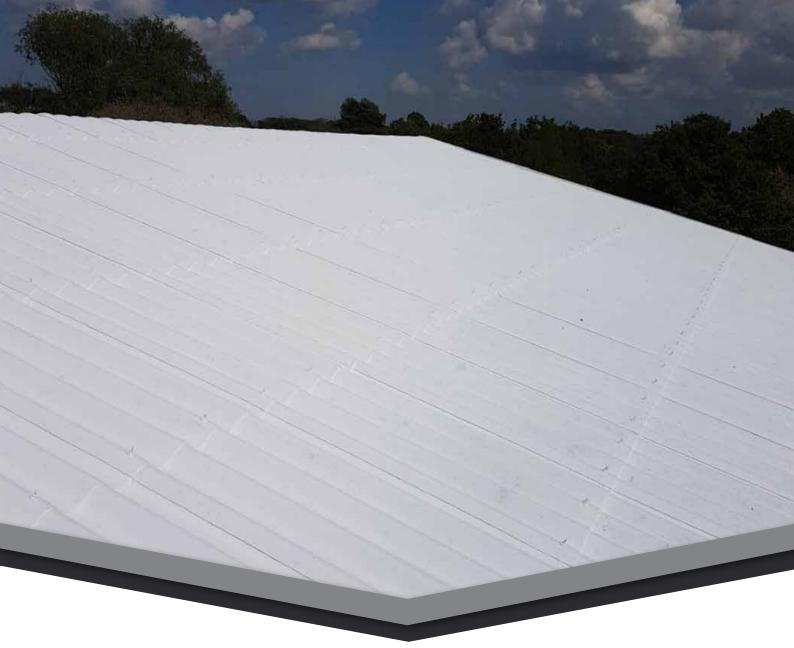

## ELASTO-KOTE

Elasto-Kote is an SEB / SEBS thermoplastic waterproofing system designed specifically for application onto pitched roofs and ideal for metal, coated metal, concrete and asbestos surfaces. Built-in Rust Inhibitor and FM approved, Elasto-Kote offers an exceptionally high performing waterproofing elastomeric system.

Our product is a single component self-priming SEBS elastomeric thermoplastic which is applied in 2 coats and comes with a 10 year product guarantee as standard (15 & 20 year guarantees available).

Elasto-Kote is a highly elastic waterproof roofing system specifically designed for waterproofing pitched metal, coated metal, concrete and asbestos roofs (also compatible with spray foam insultation). Up to 85% solar reflective system with 650% elongation.

This system is resistant to ponding making it suitable for the entire roof structure including drainage. The product can be applied above 5°C and cures within 4 hours, typically shower proof in 30 minutes. Suitable for applications using brush, roller or with the use of an airless sprayer the application of Elasto-Kote is both fast and simple.