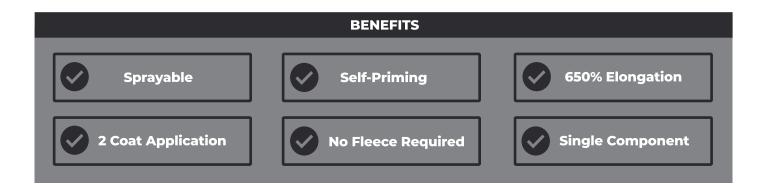

Our product is a single component self-priming SEBS elastomeric thermoplastic which is applied in 2 coats and comes with a 10 year product guarantee as standard (15 & 20 year guarantees available).

Elasto-Kote is a highly elastic waterproof roofing system specifically designed for waterproofing pitched metal, coated metal, concrete and asbestos roofs (also compatible with spray foam insultation). Up to 85% solar reflective system with 650% elongation.

This system is resistant to ponding making it suitable for the entire roof structure including drainage. The product can be applied above 5°C and cures within 4 hours, typically shower proof in 30 minutes. Suitable for applications using brush, roller or with the use of an airless sprayer the application of Elasto-Kote is both fast and simple.

| TECHNICAL STATISTICS     |                          |  |  |
|--------------------------|--------------------------|--|--|
| Dry film thickness:      | 1.8ltr 1.2-1.8mm         |  |  |
| Application rate:        | 1.2ltr - 1.8ltr          |  |  |
| Cure time:               | Min overcoat 12-24 hours |  |  |
| Fire test:               | FM approved              |  |  |
| Application temperature: | 5°c - 40°c               |  |  |
| Specific gravity:        | 1.05 - 1.15 (H2O=1)      |  |  |
| Load strength:           | 1650 psi                 |  |  |
| Elongation:              | 650%                     |  |  |