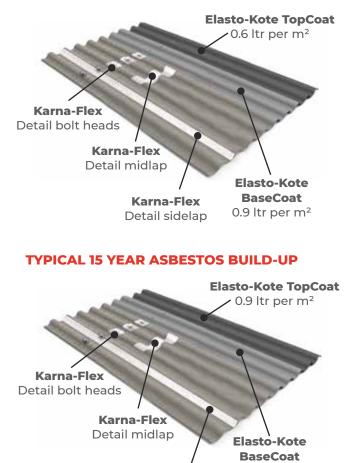

#### **TYPICAL 10 YEAR ASBESTOS BUILD-UP**

Karna-Flex Detail sidelap 0.9 ltr per m<sup>2</sup>

#### **TYPICAL 10 YEAR METAL BUILD-UP**

#### **TYPICAL 20 YEAR METAL BUILD-UP**

Elasto-Kote TopCoat 0.6 ltr per m<sup>2</sup>

Elasto-Kote

BaseCoat

0.6 ltr per m<sup>2</sup>

Elasto-Kote MidCoat 0.6 ltr per m<sup>2</sup>

Karna-Flex Detail bolt heads

Karna-Flex Detail side and midlap