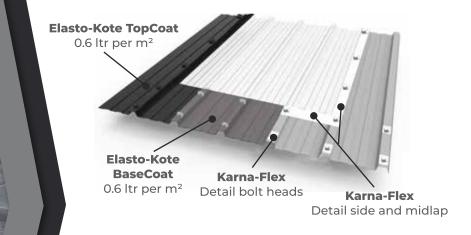

#### **TYPICAL 20 YEAR METAL BUILD-UP**

Elasto-Kote TopCoat 0.6 ltr per m<sup>2</sup>

Elasto-Kote

BaseCoat

0.6 ltr per m<sup>2</sup>

Elasto-Kote MidCoat 0.6 ltr per m<sup>2</sup>

Karna-Flex Detail bolt heads

Karna-Flex Detail side and midlap