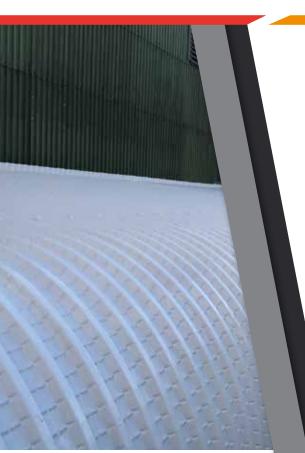

### **METAL PROFILE ROOFS**

Metal profile roofs if not maintained rapidly become vulnerable to accelerated deterioration through weathering resulting in delamination of surface coating and rust. Elasto-kote has a built in primer and rust inhibitor formulation.

The system also comes with detailing materials and reinforcement tape allowing complete roof renovation and restoring the roofs waterproofing structure, giving the appearance of a brand new roof with 10 and 20 year waterproof guarantees available (application dependant).