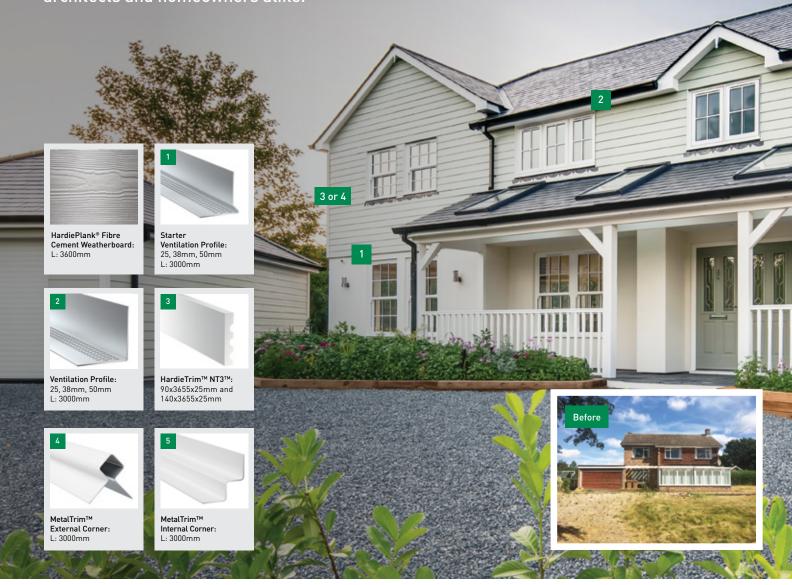

## Introducing the HardiePlank® family by JamesHardie®

HardiePlank® family by JamesHardie® includes two weatherboard profiles, made from advanced material fibre cement. With an A2, s1 d0 fire rating, our boards are non-combustible and offer the best fire protection possible for any coloured facade board.

HardiePlank® weatherboard is a versatile, low maintenance facade available in a selection of 21 colours and two textures. It can be installed horizontally, vertically or diagonally as well as offering finishing in traditional overlap, open joint or hit and miss styles.