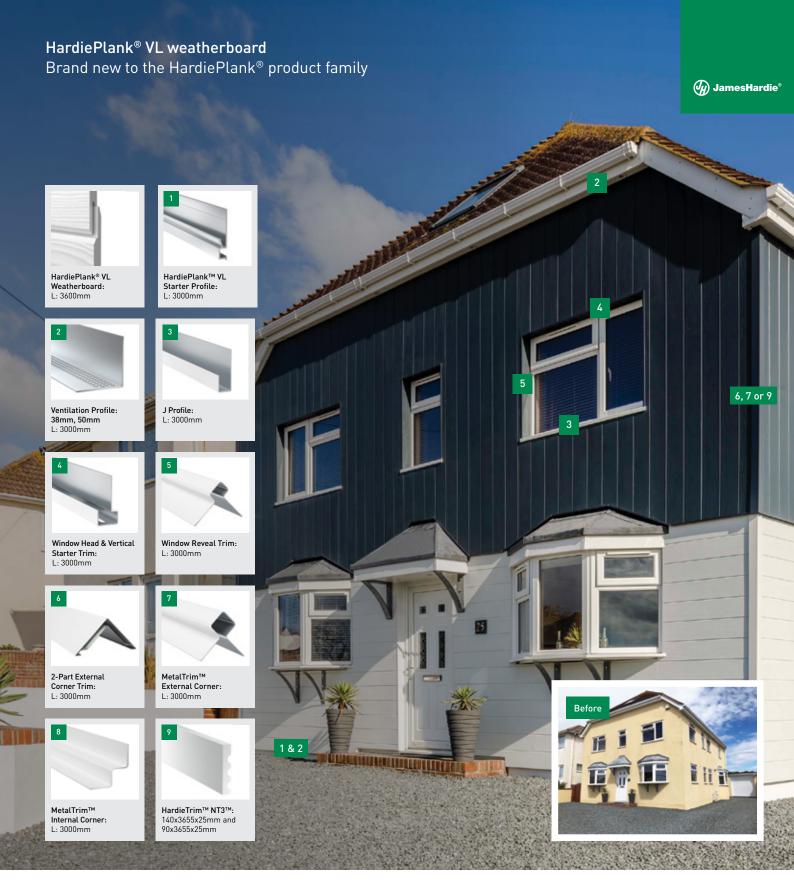

## Engineered to deliver uncompromising performance and easy fitting

HardiePlank® VL is an easy to fit interlock weatherboard that ushers in a new era of contemporary exterior solutions. HardiePlank® VL weatherboard requires no support system during installation, saving valuable build time and costs. Plus with in-built climate protection and a 15 year warranty as standard, you can rest assured your project will stand the test of time.

Available in cedar finish, HardiePlank® VL weatherboard comes in a timeless colour palette to maximise architectural features, from graphical monochrome and pastels to muted greys. Suitable for both horizontal and vertical installation.