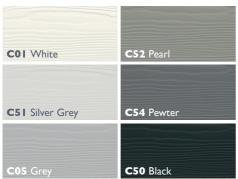

upon location, Cedral should not require re-painting, however if it is decided to either change the Cedral colour or repaint, please contact the technical department for advice on 01283 501505.

Cedral touch up paint is available in 0.5 litre quantities in all colours. This should be used sparingly where there is damage to paintwork.

Any overspill should be removed immediately.

### LITERATURE

All current product and technical literature can be downloaded from cedral.co.uk

## SAMPLES

Samples are available for all of the products featured in this brochure and available to order from cedral.co.uk

## STOCKIST INFORMATION

To find details for stockists of Cedral products, visit: from cedral.co.uk





### COLOUR RANGE

#### **Earth tones**



#### Mineral tones



#### **Forest tones**



#### Ocean tones











more at cedral.world

<sup>\*</sup>Woodstain finish