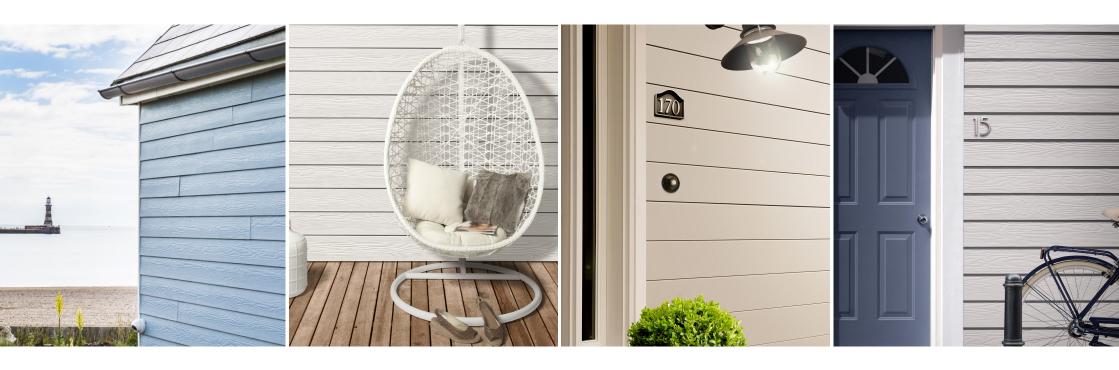

# What's on your building?

Cedral is the ideal, low maintenance, rot-free alternative to traditional timber weatherboarding. With the visual appeal of natural timber, simplicity of installation and resistance to rot, the Cedral weatherboard range offers an attractive, low maintenance alternative to PVCu and timber. Cedral is available in a choice of two weatherboard applications: Cedral Lap and Cedral Click.

## CEDRAL LAP

Cedral Lap is specially designed so that the planks are overlapped when installed creating a traditional, clapper-board aesthetic.

# CEDRAL CLICK

Cedral Click is a flush fitting fibre cement tongue and groove cladding board. With the same performance benefits as traditional Cedral Lap.